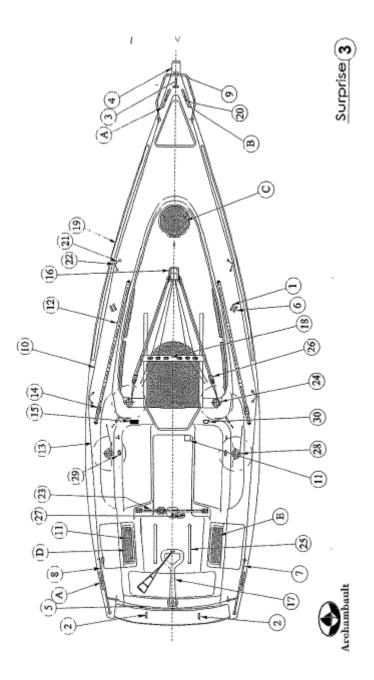

## STANDARD EQUIPMENT LIST, VERSION 3

| Archambault Surprise 3 |                                    |     |          |                                              |       |
|------------------------|------------------------------------|-----|----------|----------------------------------------------|-------|
| ACCASTILLACE           |                                    |     | OBERWERK |                                              |       |
| Rep.                   |                                    | Qié | Bezug    | Bezeichnung                                  | Menge |
| 1                      | Cadéne galhaubans inox             | 2   | 1        | Backstag-Pütting (Inox)                      | 2     |
| 2                      | Cadéne de pataras patte d'oie      | 2   | 2        | Achterstag Pütting Hahnpot                   | 2     |
| 3                      | Ferrure d'étai inox                | 1   | 3        | V orstagspütting(Inox)                       | 1     |
| 4                      | Bout dehors                        | 1   | 4        | Außenendpunkt                                | 1     |
| 5                      | Filière + coupée                   | 1   | 5        | Relingdraht + Landegang                      | 1     |
| 6                      | Cadène de bas haubans inox         | 2   | 6        | Rüsteisen (Inox)                             | 2     |
| 7                      | Balcon arrière tribord 45cm        | 1   | 7        | Galerie hinten Steuerbord 45 cm              | 1     |
| 8                      | Balcon arrière babord 45 cm        | 1   | 8        | Galerie hinten Backbord 45 cm                | 1     |
| 9                      | Balcon avant 45cm                  | 1   | 9        | V ordere Galerie 45 cm                       | 1     |
| 10                     | Filière                            | 2   | 10       | Relingdraht                                  | 2     |
| 11                     | Poche m anivelle                   | 1   |          | Winschkurbeltasche                           | 1     |
| 12                     | Rail de génois                     | 2   | 12       | Genuschiene                                  | 2     |
| 13                     | Sangle                             | 2   | 13       | Gurte                                        | 2     |
| 14                     | Chariot de rail à piston de génois | 2   | 14       | Traveller auf Genuskolbenschiene             | 2     |
| 15                     | Centrale de navigation             | ī   |          | N avigationszentrale                         | 1     |
| 16                     |                                    | 1   |          | Mastfußplatte                                | 1     |
| 17                     | Barre franche composite avec stick | 1   |          | Zusammengesetzte Spinne mit Sticl            |       |
|                        | Console de roof avec taquets       | -   |          | Roof-Konsole mit RONSTAN-                    |       |
| 18                     | coinceurs RONSTAN                  | 1   | 18       | Klampen                                      | 1     |
| 19                     | Pavois polyester                   | 2   | 19       | Polyester-V erschanzung                      | 2     |
| 20                     | Taquet d'amarrage                  | 4   | 20       | V ertäuklam pe                               | 4     |
| 21                     | Renfort de chandelier              | 4   | 21       | Relingstützverstärkung                       | 4     |
| 22                     | Chandelier                         | 4   | 22       | Relingsstütze                                | 4     |
| 23                     | Rail de grand voile complet        | 1   | 23       | Großsegelschiene                             | 1     |
| 24                     | Winch de drisses L EWMAR 6         | 2   |          | Fallenwinsch (LEWMAR 6)                      | 2     |
| 25                     | Tube inox cale pieds               | 2   | 25       | Inoxrohr Fußverschluss                       | 2     |
| 26                     | Bloqueur triple SPINLOCK           | 2   | 26       | Dreifachstopper SPINLOCK                     | 2     |
| 27                     | Poulie à bille RONSTAN             | 1   |          | RONSTAN-Kugeltalje                           | 1     |
| 28                     | Winch de génois LEWMAR 7           | 2   |          | Genuaschotwinsch (LEWMAR 7)                  | 2     |
| 29                     | Taquet coinceur RONSTAN            | 8   |          | RONSTAN-Klamps                               | 8     |
| 30                     | Compas de route                    | 1   |          | Steuerkompass                                | 1     |
|                        | Point d'accrochage des lignes de   | 4   |          | Befestigungspunkte der                       |       |
| <b>1</b> ^             | vie (sur les taquets babord &      | 4   | A        | Rettungsleinen (an den Klampen               | 4     |
| в                      | Points de ren orquage (Babord &    | 2   | в        | Abschlepppunkte (Backbord &                  | 2     |
| 1                      | tribord)<br>Capotrond D380 devant  |     |          | Steuerbord)<br>Kunde Abdeckhaube D380 - muss |       |
| с                      | impérativement rester ferm és en   | 1   | с        | bei Fahrt zwingend geschlossen               | 1     |
| ľ                      | navization                         | 1   | Ť        | hleihen                                      | · ·   |
| D                      | Coffre de cockpit avec fermeture   | 2   | D        | Cockpit-Koffer mit Abdeckhauben-             | 2     |
|                        | par capot 500 X 500                |     |          | Verschluss 500 x 500                         |       |
| E                      | Rangem ent du bib sous capot       | 1   | E        | Rettungsinsel-Stauraum unter der A           | 1     |